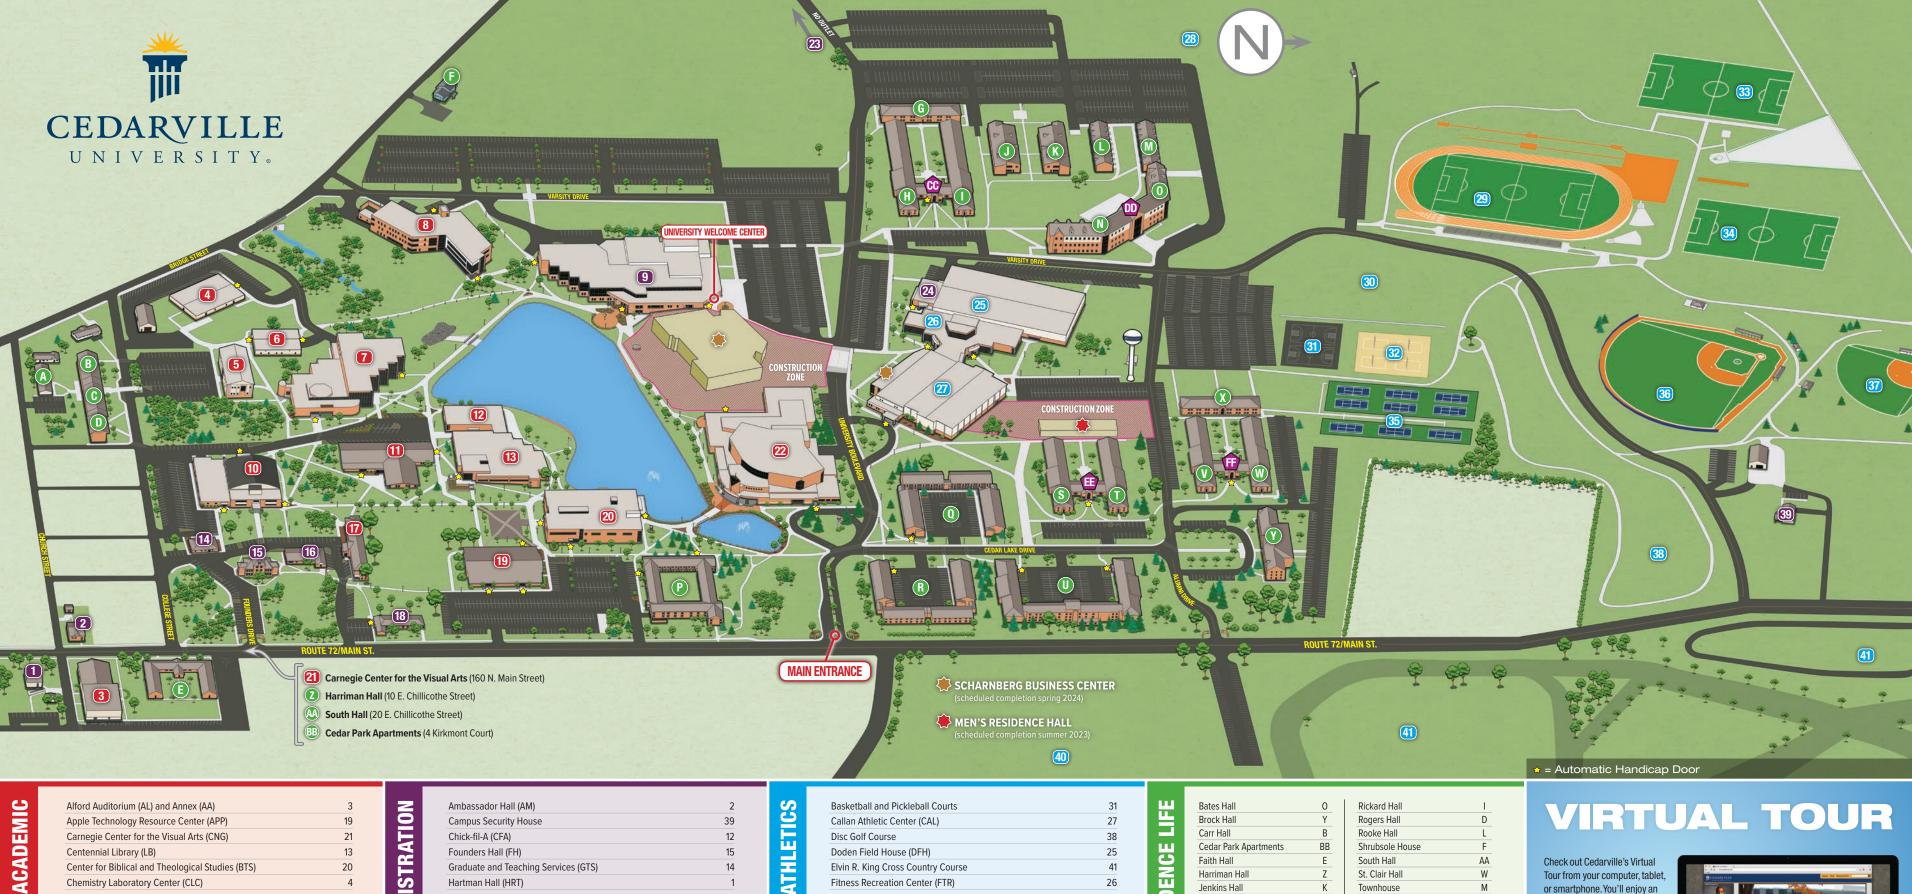

| Alford Auditorium (AL) and Annex (AA)             | 3  |
|---------------------------------------------------|----|
| Apple Technology Resource Center (APP)            | 19 |
| Carnegie Center for the Visual Arts (CNG)         | 21 |
| Centennial Library (LB)                           | 13 |
| Center for Biblical and Theological Studies (BTS) | 20 |
| Chemistry Laboratory Center (CLC)                 | 4  |
| Civil Engineering Center (CEC)                    | 5  |
| Dixon Ministry Center (DMC)                       | 22 |
| Engineering and Science Center (ENS)              | 7  |
| Engineering Projects Laboratory (EPL)             | 6  |
| Health Sciences Center (HSC)                      | 8  |
| Milner Business Administration Building (MIL)     | 11 |
| Tyler Digital Communication Center (TYL)          | 10 |
| Williams Hall (WI)                                | 17 |

| Ambassador Hall (AM)                                                                                                                                                                                       |                  | 2  |
|------------------------------------------------------------------------------------------------------------------------------------------------------------------------------------------------------------|------------------|----|
| Campus Security Hous                                                                                                                                                                                       | se               | 39 |
| Chick-fil-A (CFA)                                                                                                                                                                                          |                  | 12 |
| Founders Hall (FH)                                                                                                                                                                                         |                  | 15 |
| Ambassador Hall (AM) Campus Security Hous Chick-fil-A (CFA) Founders Hall (FH) Graduate and Teaching Hartman Hall (HRT) History and Governme Operations Center Patterson Hall (PAT) Stevens Student Center | g Services (GTS) | 14 |
| Hartman Hall (HRT)                                                                                                                                                                                         |                  | 1  |
| History and Governme                                                                                                                                                                                       | nt Center (HGC)  | 16 |
| Operations Center                                                                                                                                                                                          |                  | 23 |
| Patterson Hall (PAT)                                                                                                                                                                                       |                  | 18 |
| Stevens Student Cente                                                                                                                                                                                      | er (SSC)         | 9  |
| University Medical Ser                                                                                                                                                                                     | vices (UMS)      | 24 |

**ATHLETIGS** 

| Basketball and Pickleball Courts                   | 31         |
|----------------------------------------------------|------------|
| Callan Athletic Center (CAL)                       | 27         |
| Disc Golf Course                                   | 38         |
| Doden Field House (DFH)                            | 25         |
| Elvin R. King Cross Country Course                 | 41         |
| Fitness Recreation Center (FTR)                    | 26         |
| Intramural Fields                                  | 40         |
| Johnson-Murdoch Tennis Complex                     | 35         |
| Lady Jacket Softball Field                         | 37         |
| Sand Volleyball Courts                             | 32         |
| Ultimate Frisbee/Flag Football Field               | 30         |
| Yellow Jacket Baseball Field                       | 36         |
| Yellow Jacket Golf Driving Range and Putting Green | 28         |
| Yellow Jacket Soccer Complex                       | 29, 33, 34 |
| Yellow Jacket Track & Field Complex                | 29         |

| Bates Hall            | 0  |
|-----------------------|----|
| Brock Hall            | Υ  |
| Carr Hall             | В  |
| Cedar Park Apartments | BB |
| Faith Hall            | Е  |
| Harriman Hall         | Z  |
| Jenkins Hall          | K  |
| Johnson Hall          | V  |
| Lawlor Hall           | R  |
| Maddox Hall           | Р  |
| Marshall Hall         | С  |
| McChesney Hall        | T  |
| McKinney Hall         | S  |
| Murphy Hall           | Н  |
| Palmer Hall           | А  |
| Parker Hall           | N  |
| Printy Hall           | Q  |

| Rickard Hall           | I          |
|------------------------|------------|
| Rogers Hall            | D          |
| Rooke Hall             | L          |
| Shrubsole House        | F          |
| South Hall             | AA         |
| St. Clair Hall         | W          |
| Townhouse              | М          |
| Walker Hall            | J          |
| West Hall              | G          |
| Willetts Hall          | U          |
| Wood Hall              | Χ          |
| RESIDENCE LIFE CENTERS | $\bigcirc$ |
| Dunn Center            | DD         |
| Green Center           | FF         |
| Miter Center           | EE         |
| Younger Center         | CC         |